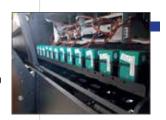

- Mimimum drop size 2 pl
- n.4 staggered epson i3200 printhead
- n.3200 nozzles per head, n.12800 nozzles in total
- Independent cleaning station for each head
- Flash station which prevents the nozzle clogging in nonused inks & allow the caps to be always clean