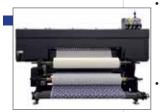

## HIGH PERFORMANCE SOLUTIONS

- 203 m<sup>2</sup>/h printing speed
- 190 cm maximum printing width
- Outstanding price/performance ratio for its epson i3200 heads
- n.4 printheads
- Very precise printing, perfectly clear output
- Robust Structure

## **TECHICAL PROPERTIES**

| Print Head              | n.4 On demand Piezo print head / Staggered                                                                         |
|-------------------------|--------------------------------------------------------------------------------------------------------------------|
| Maximum Print Width     | 1900 mm                                                                                                            |
| Ink Type                | Sublimation Dispers                                                                                                |
| Number of Colors        | 4 Colors, 6-8 Colors (Optional)                                                                                    |
| Ink Feeding System      | Open bulk system with 20 µm filter.                                                                                |
| Media                   | Width: 210 ~ 1910 mm Thickness: 1 mm or less Weight: up to 75 kg Lenght: 500 – 1000 m Roll Diameter: 50 mm – 75 mm |
| Printing Speeds         | 360 x 1200 dpi - 2 pass 203 m²/h<br>360 x 1800 dpi - 3 pass 152 m²/h<br>720 x 1200 dpi - 4 pass 102 m²/h           |
| RIP Software            | ErgoRIP (textprint) / Neostampa / Maintop                                                                          |
| Interface               | Gigabit Ethernet                                                                                                   |
| Power Features          | AC 100 ~ 120 V ± 10 / AC 220 ~ 240 V ± 10, 50/60 Hz + 1Hz                                                          |
| Power Consumption       | 300 W or less (except drying unit)                                                                                 |
| Net Sizes (G x D x Y)   | 3130 x 850 x 1440mm (G x D x Y)                                                                                    |
| Gross Sizes (G x D x Y) | 3640 x 1080 x 1120mm (G x D x Y)                                                                                   |
| Net / Gross Weight      | 650 kg / 920 kg                                                                                                    |