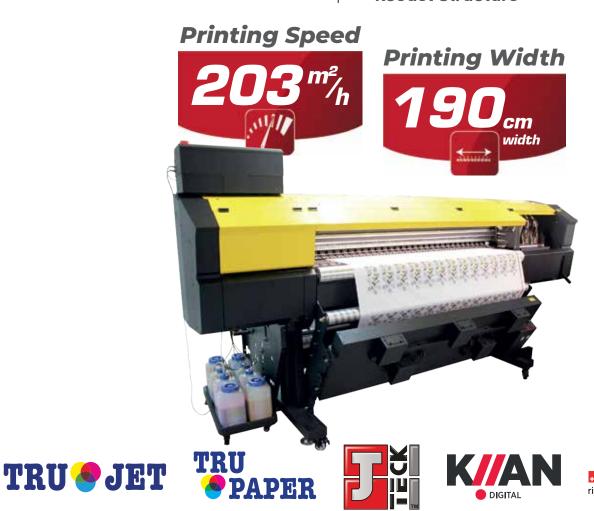

## HIGH PERFORMANCE SOLUTIONS

- 203 m<sup>2</sup>/h printing speed
- 190 cm maximum printing width
- Outstanding price/performance ratio for its epson i3200 heads
- n.4 printheads
- Very precise printing, perfectly clear output
- Robust Structure

## **TECHICAL PROPERTIES**

| Print Head              | n.4 On demand Piezo print head / Staggered                                                                         |
|-------------------------|--------------------------------------------------------------------------------------------------------------------|
| Maximum Print Width     | 1900 mm                                                                                                            |
| Ink Type                | Sublimation Dispers                                                                                                |
| Number of Colors        | 4 Colors, 6-8 Colors (Optional)                                                                                    |
| Ink Feeding System      | Open bulk system with 20 µm filter.                                                                                |
| Media                   | Width: 210 ~ 1910 mm Thickness: 1 mm or less Weight: up to 75 kg Lenght: 500 – 1000 m Roll Diameter: 50 mm – 75 mm |
| Printing Speeds         | 360 x 1200 dpi - 2 pass 203 m²/h<br>360 x 1800 dpi - 3 pass 152 m²/h<br>720 x 1200 dpi - 4 pass 102 m²/h           |
| RIP Software            | ErgoRIP (textprint) / Neostampa / Maintop                                                                          |
| Interface               | Gigabit Ethernet                                                                                                   |
| Power Features          | AC 100 ~ 120 V ± 10 / AC 220 ~ 240 V ± 10, 50/60 Hz + 1Hz                                                          |
| Power Consumption       | 300 W or less (except drying unit)                                                                                 |
| Net Sizes (G x D x Y)   | 3130 x 850 x 1440mm (G x D x Y)                                                                                    |
| Gross Sizes (G x D x Y) | 3640 x 1080 x 1120mm (G x D x Y)                                                                                   |
| Net / Gross Weight      | 650 kg / 920 kg                                                                                                    |