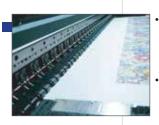

## HIGH PERFORMANCE SOLUTIONS

- 203 m<sup>2</sup>/h printing speed
- 190 cm maximum printing width
- Outstanding price/performance ratio for its epson i3200 heads
- n.4 printheads
- Very precise printing, perfectly clear output
- Robust Structure

- Pneumatic shafts are used paper feeding & take-up, which can support 1000 meters of paper
- Aluminium guide roller with very rigid structure to prevent paper folding
- Independent pump for each print head group
- Independent cleaning pump for wiper & flashing stage.