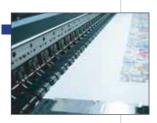

## HIGH PERFORMANCE SOLUTIONS

- 540 m<sup>2</sup>/h printing speed
- 190 cm maximum printing width
- **Outstanding price/performance ratio** for its epson i3200 heads
- n.12 printheads
- Very precise printing, perfectly clear output
- **Robust Structure**

## **Printing Speed**

## **Printing Width**

- Minimum drop size 2 pl
- n.12 epson i3200 printhead
- n. 3200 nozzles per head,
  n. 38.400 nozzles in total

- Independent cleaning station for each head
- Flash station which prevents the nozzle clogging in non-used inks & allow the caps to be always clean.