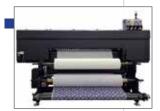

## HIGH PERFORMANCE SOLUTIONS

- 540 m<sup>2</sup>/h printing speed
- 190 cm maximum printing width
- **Outstanding price/performance ratio** for its epson i3200 heads
- n.12 printheads
- Very precise printing, perfectly clear output
- **Robust Structure**

## **TECHNICAL PROPERTIES**

| Print Head             | n.12 Epson i3200 on-demand Piezo                                  |
|------------------------|-------------------------------------------------------------------|
| Maximum Print Width    | 1900mm                                                            |
| Ink Type               | Sublimation Dispers Ink, Graphic pigment Ink                      |
| Number of Colors       | 4 colors, 6 colors, 8 colors (Optional)  SCAN FOR PACKING DETAILS |
| Ink Feeding System     | 25L Electronic Supply                                             |
| Media                  | Weight: up to 145 kg                                              |
|                        | Lenght: 2000 – 3000 mm                                            |
|                        | Roll Diameter: 50 mm – 75 mm                                      |
| Printing Speeds        | 360 x 1200 – 1 pass 540 m²/h                                      |
|                        | 720 x 1200 – 2 pass 270m²/h                                       |
| RIP Software           | ErgoRIP (texprint) / Neostampa / Maintop / ONYX / Caldera         |
| Power Consumption      | Printer: 1,5kW; Heater 4,8kW*2; Total 15kW                        |
| Net Dimensions (LxWxH) | 3490x1900x2800 mm                                                 |