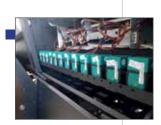

## HIGH PERFORMANCE SOLUTIONS

- 540 m<sup>2</sup>/h printing speed
- 190 cm maximum printing width
- **Outstanding price/performance ratio** for its epson i3200 heads
- n.12 printheads
- Very precise printing, perfectly clear output
- **Robust Structure**

## **Printing Width**

- Minimum drop size 2 pl
- n.12 epson i3200 printhead
- n. 3200 nozzles per head,
  n. 38.400 nozzles in total

- Independent cleaning station for each head
- Flash station which prevents the nozzle clogging in non-used inks & allow the caps to be always clean.