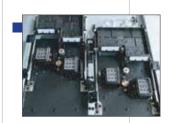

- Pneumatic shafts are used for paper feeding & take-up, which can support 3000 meters of paper
- Aluminium guide roller with very rigid structure to prevent paper folding

- Independent pump for each print head.
- Independent cleaning pump for wiper & flashing stage

- Continuous pinch roller design to prevent uneven paper
- Patented paper suction system with diagonal channels

Special design patented2 stage ink feeding system