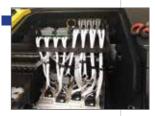

## HIGH PERFORMANCE SOLUTIONS

- 540 m<sup>2</sup>/h printing speed
- 190 cm maximum printing width
- **Outstanding price/performance ratio** for its epson i3200 heads
- n.12 printheads
- Very precise printing, perfectly clear output
- **Robust Structure**

## **Printing Width**

- Minimum drop size 2 pl
- n.12 epson i3200 printhead
- n. 3200 nozzles per head,
  n. 38.400 nozzles in total

- Independent cleaning station for each head
- Flash station which prevents the nozzle clogging in non-used inks & allow the caps to be always clean.