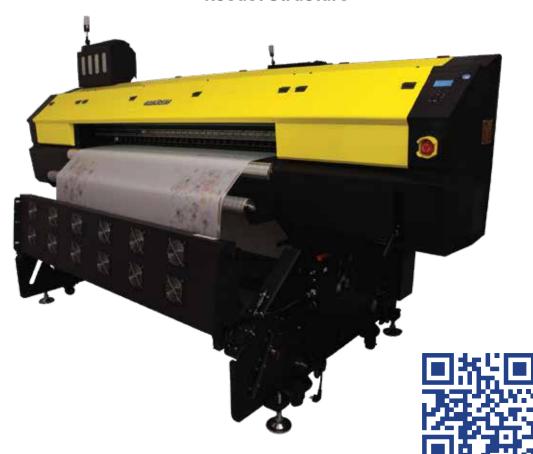

## HIGH PERFORMANCE SOLUTIONS

- 540 m<sup>2</sup>/h printing speed
- 190 cm maximum printing width
- **Outstanding price/performance ratio** for its epson i3200 heads
- n.12 printheads
- Very precise printing, perfectly clear output
- **Robust Structure**

## **TECHNICAL PROPERTIES**

| Print Head             | n.12 Epson i3200 on-demand Piezo                                  |
|------------------------|-------------------------------------------------------------------|
| Maximum Print Width    | 1900mm                                                            |
| Ink Type               | Sublimation Dispers Ink, Graphic pigment Ink                      |
| Number of Colors       | 4 colors, 6 colors, 8 colors (Optional)  SCAN FOR PACKING DETAILS |
| Ink Feeding System     | 25L Electronic Supply                                             |
| Media                  | Weight: up to 145 kg                                              |
|                        | Lenght: 2000 – 3000 mm                                            |
|                        | Roll Diameter: 50 mm – 75 mm                                      |
| Printing Speeds        | 360 x 1200 – 1 pass 540 m²/h                                      |
|                        | 720 x 1200 – 2 pass 270m²/h                                       |
| RIP Software           | ErgoRIP (texprint) / Neostampa / Maintop / ONYX / Caldera         |
| Power Consumption      | Printer: 1,5kW; Heater 4,8kW*2; Total 15kW                        |
| Net Dimensions (LxWxH) | 3490x1900x2800 mm                                                 |