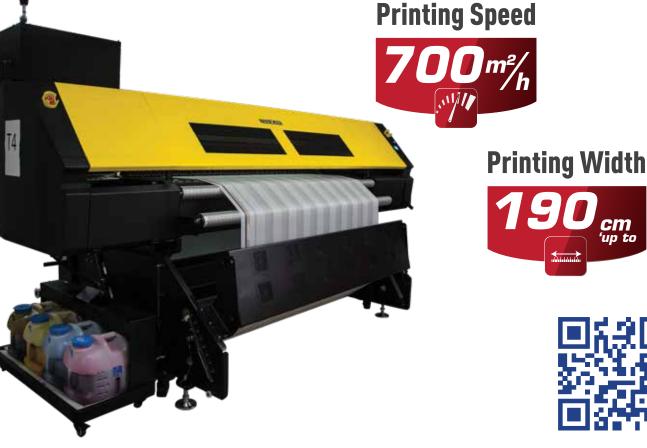

## **HIGH PERFORMANCE SOLUTIONS**

- 700 m<sup>2</sup>/h printing speed
- 190 cm maximum printing width
- Outstanding price/performance ratio for its epson i3200 heads
- n.16 printheads
- Very precise printing, perfectly clear output
- **Robust Structure**