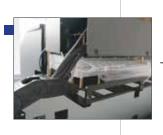

- Independent cleaning station for each head
- Flash station which prevents the nozzle clogging in non-used inks & allow the caps to be always clean.

- Pneumatic shafts are used for paper feeding & take-up, which can support 10000 meters of paper
- Aluminium guide roller with very rigid structure to prevent paper folding

- Independent pump for each print head.
- Independent cleaning pump for wiper & flashing stage

- Continuous pinch roller design to prevent uneven paper
- Patented paper suction system with diagonal channels