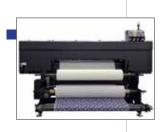

## **HIGH PERFORMANCE SOLUTIONS**

- 700 m<sup>2</sup>/h printing speed
- 190 cm maximum printing width
- Outstanding price/performance ratio for its epson i3200 heads
- n.16 printheads
- Very precise printing, perfectly clear output
- **Robust Structure**