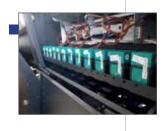

## **BURSA** Panayır Mahallesi 3. Pınar Caddesi No:265 Osmangazi- Bursa - Turkey P +90 224 211 45 79

www.karyadijital.com sales@karyadijital.com (f) () () () (in) /karyadijital

- Minimum drop size 2 pl
- n.16 epson i3200 printhead
- n. 3200 nozzles per head,
  n. 51200 nozzles in total

- Independent cleaning station for each head
- Flash station which prevents the nozzle clogging in non-used inks & allow the caps to be always clean.

- Pneumatic shafts are used for paper feeding & take-up, which can support 10000 meters of paper
- Aluminium guide roller with very rigid structure to prevent paper folding

- Independent pump for each print head.
- Independent cleaning pump for wiper & flashing stage

- Continuous pinch roller design to prevent uneven paper
- Patented paper suction system with diagonal channels