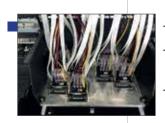

- Minimum drop size 2 pl
- n.6 staggered epson i3200 printhead
- n. 3200 nozzles per head,
  n. 19200 nozzles in total

- Independent cleaning station for each head
- Flash station which prevents the nozzle clogging in non-used inks & allow the caps to be always clean.

- Pneumatic shafts are used for paper feeding & take-up, which can support 1000 meters of paper
- Aluminium guide roller with very rigid structure to prevent paper folding

- Independent pump for each print head.
- Independent cleaning pump for wiper & flashing stage