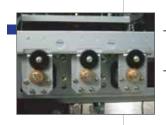

- Minimum drop size 2 pl
- n.6 staggered epson i3200 printhead
- n. 3200 nozzles per head,
  n. 19200 nozzles in total

- Independent cleaning station for each head
- Flash station which prevents the nozzle clogging in non-used inks & allow the caps to be always clean.

## n.6 on-demand Piezo / staggered

errorsensor)(optional).

Lenght: 500 - 1000 mm

Roll Diameter: 50 mm - 75 mm

360 x 1200 - 2 pass 243 m²/h

360 x 1800 - 3 pass 182 m<sup>2</sup>/h

720 x 1200 - 4 pass 122 m<sup>2</sup>/h