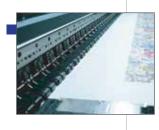

# **HIGH PERFORMANCE SOLUTIONS**

- 243 m²/h printing speed
- 190 cm maximum printing width
- Outstanding price/performance ratio for its epson i3200 heads
- n.6 printheads
- Very precise printing, perfectly clear output
- Robust Structure

## **Printing Width**

## n.6 on-demand Piezo / staggered

errorsensor)(optional).

Lenght: 500 - 1000 mm

Roll Diameter: 50 mm - 75 mm

360 x 1200 - 2 pass 243 m²/h

360 x 1800 - 3 pass 182 m<sup>2</sup>/h

720 x 1200 - 4 pass 122 m<sup>2</sup>/h