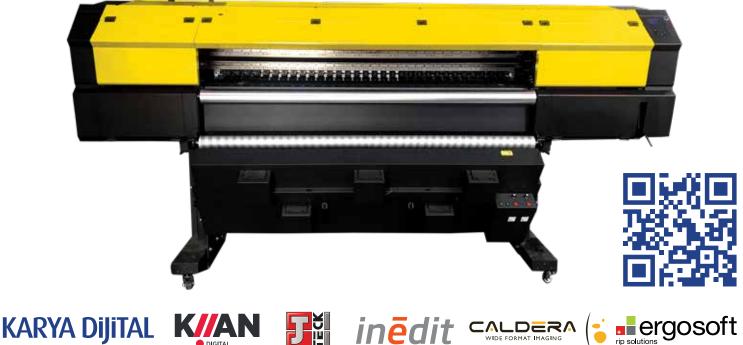

# **HIGH PERFORMANCE SOLUTIONS**

- 243 m²/h printing speed
- 190 cm maximum printing width
- Outstanding price/performance ratio for its epson i3200 heads
- n.6 printheads
- Very precise printing, perfectly clear output
- Robust Structure

### **TECHNICAL PROPERTIES**