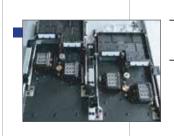

- Pneumatic shafts are used for paper feeding & take-up, which can support 1000 meters of paper
- Aluminium guide roller with very rigid structure to prevent paper folding

- Independent pump for each print head.
- Independent cleaning pump for wiper & flashing stage

**Print Head** 

Ink Type

- Continuous pinch roller design to prevent uneven paper
- Patented paper suction system with diagonal channels

Special design patented
 2 stage ink feeding system