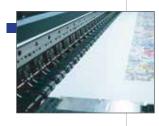

# **HIGH PERFORMANCE SOLUTIONS**

- 374 m<sup>2</sup>/h printing speed
- 260 cm maximum printing width
- Outstanding price/performance ratio for its epson i3200 heads
- n.8 printheads
- Very precise printing, perfectly clear output
- Robust Structure