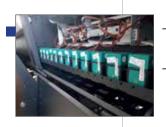

## **Printing Speed**

- Minimum drop size 2 pl

- n.8 epson i3200 printhead
- n. 3200 nozzles per head, n. 25.600 nozzles in total

- Independent cleaning station for each head
- Flash station which prevents the nozzle clogging in non-used inks & allow the caps to be always clean.

## **TECHNICAL PROPERTIES**

| Print Head                                           | n.8 i3200 on-demand Piezo / staggered                                             |                             |
|------------------------------------------------------|-----------------------------------------------------------------------------------|-----------------------------|
| Maximum Print Width                                  | 2600mm                                                                            |                             |
| Ink Type                                             | Sublimation Dispers Ink, Graphic pigment Ink                                      |                             |
| Number of Colors                                     | 4 colors, 8 colors (Optional)                                                     | SCAN FOR<br>PACKING DETAILS |
| * 5 lt/color opened ink feeding system (filter syste |                                                                                   |                             |
| Ink Feeding System                                   | * 11 lt/color Jumbo ink system (filter, sub-tank, level & errorsensor)(optional). |                             |
| Media                                                | Weight: up to 200 kg                                                              |                             |
|                                                      | Lenght: 400 – 500 mm                                                              |                             |
|                                                      | Roll Diameter: 300 mm                                                             |                             |
| Printing Speeds                                      | 360 x 1200 – 1 pass 374 m²/h                                                      |                             |
|                                                      | 720 x 1200 – 2 pass 187 m²/h                                                      |                             |
|                                                      | ExceDID (teverint) / Necetorne / Meinten / ONW/ / Caldere                         |                             |
| RIP Software                                         | ErgoRIP (texprint) / Neostampa / Maintop / ONYX / Caldera                         |                             |
| Power Consumption                                    | 300 W or less (except drying unit)                                                |                             |
| Net Dimensions (LxWxH)                               | 4400x1900x2250 mm                                                                 |                             |