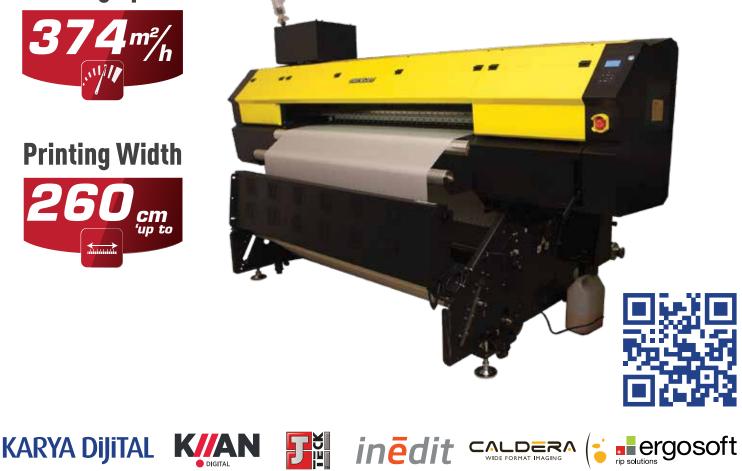

# **HIGH PERFORMANCE SOLUTIONS**

- 374 m<sup>2</sup>/h printing speed
- 260 cm maximum printing width
- Outstanding price/performance ratio for its epson i3200 heads
- n.8 printheads
- Very precise printing, perfectly clear output
- Robust Structure

## **Printing Speed**

- Minimum drop size 2 pl

- n.8 epson i3200 printhead
- n. 3200 nozzles per head, n. 25.600 nozzles in total

- Independent cleaning station for each head
- Flash station which prevents the nozzle clogging in non-used inks & allow the caps to be always clean.

## **TECHNICAL PROPERTIES**

| Print Head                                           | n.8 i3200 on-demand Piezo / staggered                                             |                             |
|------------------------------------------------------|-----------------------------------------------------------------------------------|-----------------------------|
| Maximum Print Width                                  | 2600mm                                                                            |                             |
| Ink Type                                             | Sublimation Dispers Ink, Graphic pigment Ink                                      |                             |
| Number of Colors                                     | 4 colors, 8 colors (Optional)                                                     | SCAN FOR<br>PACKING DETAILS |
| * 5 lt/color opened ink feeding system (filter syste |                                                                                   |                             |
| Ink Feeding System                                   | * 11 lt/color Jumbo ink system (filter, sub-tank, level & errorsensor)(optional). |                             |
| Media                                                | Weight: up to 200 kg                                                              |                             |
|                                                      | Lenght: 400 – 500 mm                                                              |                             |
|                                                      | Roll Diameter: 300 mm                                                             |                             |
| Printing Speeds                                      | 360 x 1200 – 1 pass 374 m²/h                                                      |                             |
|                                                      | 720 x 1200 – 2 pass 187 m²/h                                                      |                             |
|                                                      | ExceDID (teverint) / Necetorne / Meinten / ONW/ / Caldere                         |                             |
| RIP Software                                         | ErgoRIP (texprint) / Neostampa / Maintop / ONYX / Caldera                         |                             |
| Power Consumption                                    | 300 W or less (except drying unit)                                                |                             |
| Net Dimensions (LxWxH)                               | 4400x1900x2250 mm                                                                 |                             |