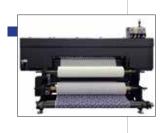

# **HIGH PERFORMANCE SOLUTIONS**

- 374 m<sup>2</sup>/h printing speed
- 260 cm maximum printing width
- Outstanding price/performance ratio for its epson i3200 heads
- n.8 printheads
- Very precise printing, perfectly clear output
- Robust Structure

## **TECHNICAL PROPERTIES**

| Print Head                                           | n.8 i3200 on-demand Piezo / staggered                                             |                             |
|------------------------------------------------------|-----------------------------------------------------------------------------------|-----------------------------|
| Maximum Print Width                                  | 2600mm                                                                            |                             |
| Ink Type                                             | Sublimation Dispers Ink, Graphic pigment Ink                                      |                             |
| Number of Colors                                     | 4 colors, 8 colors (Optional)                                                     | SCAN FOR<br>PACKING DETAILS |
| * 5 lt/color opened ink feeding system (filter syste |                                                                                   |                             |
| Ink Feeding System                                   | * 11 lt/color Jumbo ink system (filter, sub-tank, level & errorsensor)(optional). |                             |
| Media                                                | Weight: up to 200 kg                                                              |                             |
|                                                      | Lenght: 400 – 500 mm                                                              |                             |
|                                                      | Roll Diameter: 300 mm                                                             |                             |
| Printing Speeds                                      | 360 x 1200 – 1 pass 374 m²/h                                                      |                             |
|                                                      | 720 x 1200 – 2 pass 187 m²/h                                                      |                             |
|                                                      | ExceDID (teverint) / Necetorne / Meinten / ONW/ / Caldere                         |                             |
| RIP Software                                         | ErgoRIP (texprint) / Neostampa / Maintop / ONYX / Caldera                         |                             |
| Power Consumption                                    | 300 W or less (except drying unit)                                                |                             |
| Net Dimensions (LxWxH)                               | 4400x1900x2250 mm                                                                 |                             |