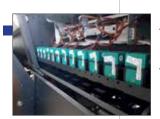

- Minimum drop size 2 pl
- n.16 epson i3200 printhead
- n. 3200 nozzles per head, n. 51.200 nozzles in total

- Independent cleaning station for each head
- Flash station which prevents the nozzle clogging in non-used inks & allow the caps to be always clean.