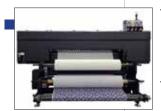

## HIGH PERFORMANCE SOLUTIONS

- 740 m<sup>2</sup>/h printing speed
- 260 cm maximum printing width
- **Outstanding price/performance ratio** for its epson i3200 heads
- n.16 printheads
- Very precise printing, perfectly clear output
- **Robust Structure**

## **TECHNICAL PROPERTIES**

| Print Head             | n.16 Epson i3200 on-demand Piezo                                  |
|------------------------|-------------------------------------------------------------------|
| Maximum Print Width    | 2600mm                                                            |
| Ink Type               | Sublimation Dispers Ink, Graphic pigment Ink                      |
| Number of Colors       | 4 colors, 6 colors, 8 colors (Optional)  SCAN FOR PACKING DETAILS |
| Ink Feeding System     | Big Ink Tank (25L / Tank) System                                  |
| Media                  | Weight: up to 250 kg                                              |
|                        | Lenght: 400 – 500 mm                                              |
|                        | Roll Diameter: 50 mm – 75 mm                                      |
| Printing Speeds        | 360 x 1200 - 1 pass 740 m²/h                                      |
|                        | 720 x 1200 - 2 pass 370m²/h                                       |
| RIP Software           | ErgoRIP (texprint) / Neostampa / Maintop / ONYX / Caldera         |
| Power Consumption      | Total: 16,7 kW                                                    |
| Net Dimensions (LxWxH) | 4920x2050x2310 mm                                                 |