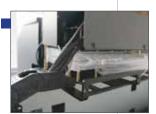

- Pneumatic shafts are used for paper feeding & take-up, which can support 500 meters of paper
- Aluminium guide roller with very rigid structure to prevent paper folding

- Independent pump for each print head.
- Independent cleaning pump for wiper & flashing stage

- Continuous pinch roller design to prevent uneven paper
- Patented paper suction system with diagonal channels

Special design patented2 stage ink feeding system