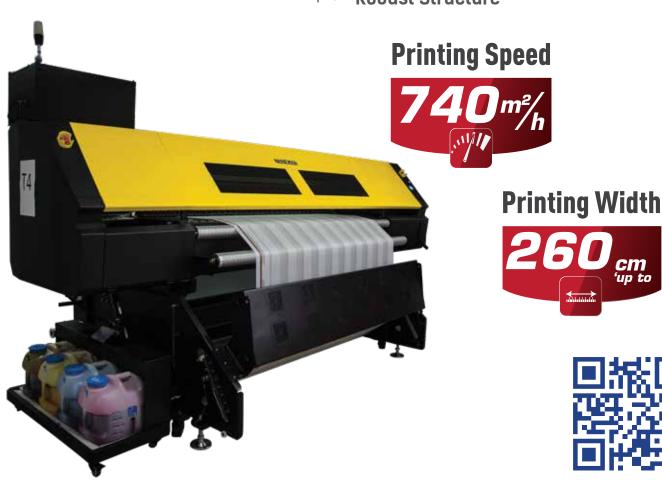

## HIGH PERFORMANCE SOLUTIONS

- 740 m<sup>2</sup>/h printing speed
- 260 cm maximum printing width
- **Outstanding price/performance ratio** for its epson i3200 heads
- n.16 printheads
- Very precise printing, perfectly clear output
- **Robust Structure**