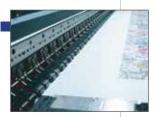

## HIGH PERFORMANCE SOLUTIONS

- 740 m<sup>2</sup>/h printing speed
- 260 cm maximum printing width
- **Outstanding price/performance ratio** for its epson i3200 heads
- n.16 printheads
- Very precise printing, perfectly clear output
- **Robust Structure**

- Minimum drop size 2 pl
- n.16 epson i3200 printhead
- n. 3200 nozzles per head, n. 51.200 nozzles in total

- Independent cleaning station for each head
- Flash station which prevents the nozzle clogging in non-used inks & allow the caps to be always clean.