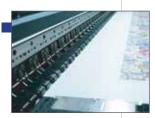

## HIGH PERFORMANCE SOLUTIONS

- 750 m<sup>2</sup>/h printing speed
- 320 cm maximum printing width
- **Outstanding price/performance ratio** for its epson i3200 heads
- n.16 printheads
- Very precise printing, perfectly clear output
- **Robust Structure**

- Minimum drop size 2 pl
- n.16 epson i3200 printhead
- n. 3200 nozzles per head, n. 51200 nozzles in total

- Independent cleaning station for each head
- Flash station which prevents the nozzle clogging in non-used inks & allow the caps to be always clean.