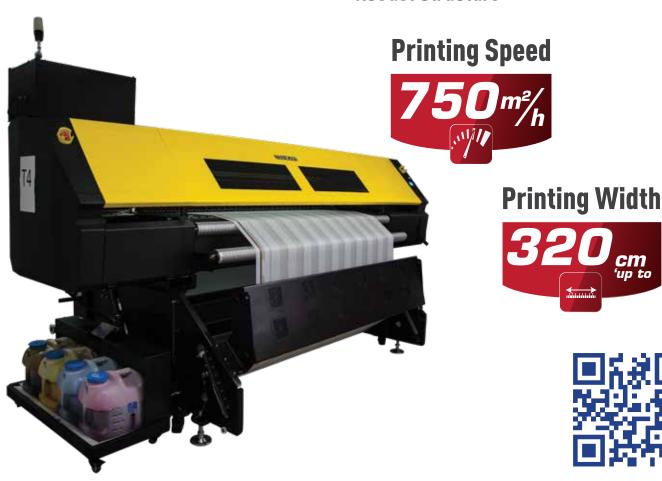

## HIGH PERFORMANCE SOLUTIONS

- 750 m<sup>2</sup>/h printing speed
- 320 cm maximum printing width
- **Outstanding price/performance ratio** for its epson i3200 heads
- n.16 printheads
- Very precise printing, perfectly clear output
- **Robust Structure**

## **TECHNICAL PROPERTIES**

| Print Head             | n.16 Epson i3200 on-demand Piezo                          |
|------------------------|-----------------------------------------------------------|
| Maximum Print Width    | 3200mm                                                    |
| Ink Type               | Sublimation Dispers Ink, Graphic pigment Ink              |
| Number of Colors       | 4 colors, 8 colors (Optional)  SCAN FOR PACKING DETAILS   |
| Ink Feeding System     | Big Ink Tank (25L / Tank) System                          |
| Media                  | Weight: up to 250 kg                                      |
|                        | Lenght: 400 – 500 mm                                      |
|                        | Roll Diameter: 50 mm – 75 mm                              |
| Printing Speeds        | 360 x 1200 - 1 pass 750 m²/h                              |
|                        | 720 x 1200 – 2 pass 375m²/h                               |
| RIP Software           | ErgoRIP (texprint) / Neostampa / Maintop / ONYX / Caldera |
| Power Consumption      | Total: 16,7 kW                                            |
| Net Dimensions (LxWxH) | 5000x2050x2310 mm                                         |