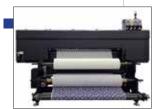

## HIGH PERFORMANCE SOLUTIONS

- 750 m<sup>2</sup>/h printing speed
- 320 cm maximum printing width
- **Outstanding price/performance ratio** for its epson i3200 heads
- n.16 printheads
- Very precise printing, perfectly clear output
- **Robust Structure**

## **TECHNICAL PROPERTIES**

| Print Head             | n.16 Epson i3200 on-demand Piezo                          |
|------------------------|-----------------------------------------------------------|
| Maximum Print Width    | 3200mm                                                    |
| Ink Type               | Sublimation Dispers Ink, Graphic pigment Ink              |
| Number of Colors       | 4 colors, 8 colors (Optional)  SCAN FOR PACKING DETAILS   |
| Ink Feeding System     | Big Ink Tank (25L / Tank) System                          |
| Media                  | Weight: up to 250 kg                                      |
|                        | Lenght: 400 – 500 mm                                      |
|                        | Roll Diameter: 50 mm – 75 mm                              |
| Printing Speeds        | 360 x 1200 - 1 pass 750 m²/h                              |
|                        | 720 x 1200 – 2 pass 375m²/h                               |
| RIP Software           | ErgoRIP (texprint) / Neostampa / Maintop / ONYX / Caldera |
| Power Consumption      | Total: 16,7 kW                                            |
| Net Dimensions (LxWxH) | 5000x2050x2310 mm                                         |