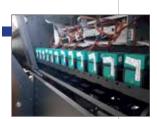

- Minimum drop size 2 pl
- n.16 epson i3200 printhead
- n. 3200 nozzles per head, n. 51200 nozzles in total

- Independent cleaning station for each head
- Flash station which prevents the nozzle clogging in non-used inks & allow the caps to be always clean.