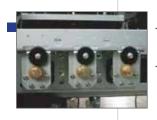

- Independent cleaning station for each head
- Flash station which prevents the nozzle clogging in non-used inks & allow the caps to be always clean.

- Pneumatic shafts are used for paper feeding & take-up, which can support 500 meters of paper
- Aluminium guide roller with very rigid structure to prevent paper folding

- Independent pump for each print head.
- Independent cleaning pump for wiper & flashing stage

- Continuous pinch roller design to prevent uneven paper
- Patented paper suction system with diagonal channels