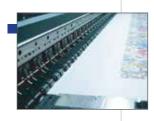

## **HIGH PERFORMANCE SOLUTIONS**

- 216 m<sup>2</sup>/h printing speed
- 260 cm maximum printing width
- **Outstanding price/performance ratio** for its epson i3200 heads
- n.4 printheads
- Very precise printing, perfectly clear output
- **Robust Structure**