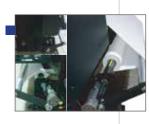

- Independent cleaning station for each head
- Flash station which prevents the nozzle clogging in non-used inks & allow the caps to be always clean.

- Pneumatic shafts are used for paper feeding & take-up, which can support 500 meters of paper
- Aluminium guide roller with very rigid structure to prevent paper folding

- Independent pump for each print head.
- Independent cleaning pump for wiper & flashing stage

- Continuous pinch roller design to prevent uneven paper
- Patented paper suction system with diagonal channels

- Special design patented 2 stage ink feeding system

| TECHNICAL PROPERTIES   |                                                                     |
|------------------------|---------------------------------------------------------------------|
| Print Head             | n.4 on-demand Piezo / staggered                                     |
| Maximum Print Width    | 2600mm                                                              |
| Ink Type               | Sublimation Dispers Ink, Graphic pigment Ink                        |
| Number of Colors       | 4 colors, 6 colors, 8 colors (Optional) SCAN FOR<br>PACKING DETAILS |
| Ink Feeding System     | Open bulk system with 20 µm filter                                  |
|                        | Weight: up to 200 kg                                                |
| Media                  | Lenght: 400 – 800 mm                                                |
|                        | Roll Diameter: 50 mm – 75 mm                                        |
|                        | 360 x 1200 – 2 pass 215 m²/h                                        |
| Printing Speeds        | 360 x 1800 – 3 pass 160 m²/h                                        |
|                        | 720 x 1200 – 4 pass 110 m²/h                                        |
| RIP Software           | ErgoRIP (texprint) / Neostampa / Maintop / ONYX / Caldera           |
| Power Consumption      | 300 W or less (except drying unit)                                  |
| Net Dimensions (LxWxH) | 4400x1900x2250 mm                                                   |