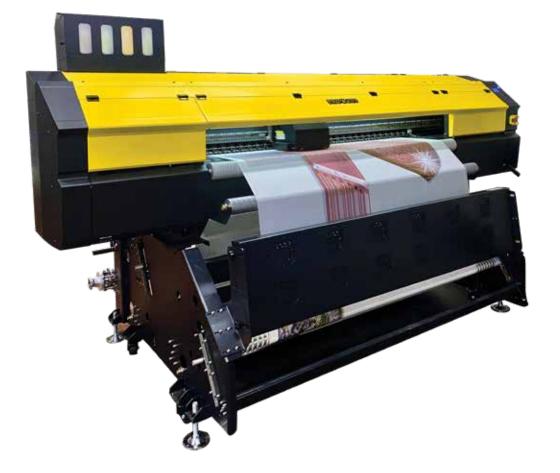

## **HIGH PERFORMANCE SOLUTIONS**

- 216 m<sup>2</sup>/h printing speed
- 260 cm maximum printing width
- **Outstanding price/performance ratio** for its epson i3200 heads
- n.4 printheads
- Very precise printing, perfectly clear output
- **Robust Structure**

- Independent cleaning station for each head
- Flash station which prevents the nozzle clogging in non-used inks & allow the caps to be always clean.

- Pneumatic shafts are used for paper feeding & take-up, which can support 500 meters of paper
- Aluminium guide roller with very rigid structure to prevent paper folding

- Independent pump for each print head.
- Independent cleaning pump for wiper & flashing stage

- Continuous pinch roller design to prevent uneven paper
- Patented paper suction system with diagonal channels

- Special design patented 2 stage ink feeding system

| TECHNICAL PROPERTIES   |                                                                     |
|------------------------|---------------------------------------------------------------------|
| Print Head             | n.4 on-demand Piezo / staggered                                     |
| Maximum Print Width    | 2600mm                                                              |
| Ink Type               | Sublimation Dispers Ink, Graphic pigment Ink                        |
| Number of Colors       | 4 colors, 6 colors, 8 colors (Optional) SCAN FOR<br>PACKING DETAILS |
| Ink Feeding System     | Open bulk system with 20 µm filter                                  |
|                        | Weight: up to 200 kg                                                |
| Media                  | Lenght: 400 – 800 mm                                                |
|                        | Roll Diameter: 50 mm – 75 mm                                        |
|                        | 360 x 1200 – 2 pass 215 m²/h                                        |
| Printing Speeds        | 360 x 1800 – 3 pass 160 m²/h                                        |
|                        | 720 x 1200 – 4 pass 110 m²/h                                        |
| RIP Software           | ErgoRIP (texprint) / Neostampa / Maintop / ONYX / Caldera           |
| Power Consumption      | 300 W or less (except drying unit)                                  |
| Net Dimensions (LxWxH) | 4400x1900x2250 mm                                                   |