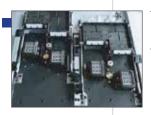

- Independent cleaning station for each head
- Flash station which prevents the nozzle clogging in non-used inks & allow the caps to be always clean.

- Pneumatic shafts are used for paper feeding & take-up, which can support 500 meters of paper
- Aluminium guide roller with very rigid structure to prevent paper folding

- Independent pump for each print head.
- Independent cleaning pump for wiper & flashing stage

- Continuous pinch roller design to prevent uneven paper
- Patented paper suction system with diagonal channels