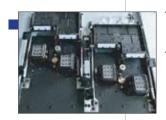

## **Printing Width**

- Mimimum drop size 2 pl
- n.4 staggered epson i3200 printhead
- n. 3200 nozzles per head,
  n. 12800 nozzles in total

- Independent cleaning station for each head
- Flash station which prevents the nozzle clogging in non-used inks & allow the caps to be always clean.

## **TECHNICAL PROPERTIES**

| Print Head             | n.4 on-demand Piezo / staggered                           | 回綴回                      |
|------------------------|-----------------------------------------------------------|--------------------------|
| Maximum Print Width    | 3200mm                                                    |                          |
| Ink Type               | Sublimation Dispers Ink, Graphic pigment Ink              | 自然是                      |
| Number of Colors       | 4 colors, 6 colors, 8 colors (Optional)                   | SCAN FOR PACKING DETAILS |
| Ink Feeding System     | Open bulk system with 20 μm filter                        |                          |
|                        | Weight: up to 200 kg                                      |                          |
| Media                  | Lenght: 400 – 800 mm                                      |                          |
|                        | Roll Diameter: 50 mm – 75 mm                              |                          |
|                        | 360 x 1200 - 2 pass 225 m²/h                              |                          |
| Printing Speeds        | 360 x 1800 - 3 pass 170 m²/h                              |                          |
|                        | 720 x 1200 - 4 pass 115 m²/h                              |                          |
| RIP Software           | ErgoRIP (texprint) / Neostampa / Maintop / ONYX / Caldera |                          |
| Power Consumption      | 300 W or less (except drying unit)                        |                          |
| Net Dimensions (LxWxH) | 4950x1900x2250 mm                                         |                          |