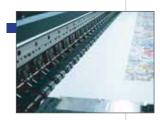

- 320 cm maximum printing width
- Outstanding price/performance ratio for its epson i3200 heads
- n.4 printheads
- Very precise printing, perfectly clear output
- **Robust Structure**



## **Printing Speed**



## **Printing Width**





















- Mimimum drop size 2 pl
- n.4 staggered epson i3200 printhead
- n. 3200 nozzles per head,
  n. 12800 nozzles in total



- Independent cleaning station for each head
- Flash station which prevents the nozzle clogging in non-used inks & allow the caps to be always clean.



- Pneumatic shafts are used for paper feeding & take-up, which can support 500 meters of paper
- Aluminium guide roller with very rigid structure to prevent paper folding



- Independent pump for each print head.
- Independent cleaning pump for wiper & flashing stage



- Continuous pinch roller design to prevent uneven paper
- Patented paper suction system with diagonal channels



Special design patented2 stage ink feeding system

## **TECHNICAL PROPERTIES**

| Print Head             | n.4 on-demand Piezo / staggered                           | 回綴回                      |
|------------------------|-----------------------------------------------------------|--------------------------|
| Maximum Print Width    | 3200mm                                                    |                          |
| Ink Type               | Sublimation Dispers Ink, Graphic pigment Ink              | 自然是                      |
| Number of Colors       | 4 colors, 6 colors, 8 colors (Optional)                   | SCAN FOR PACKING DETAILS |
| Ink Feeding System     | Open b