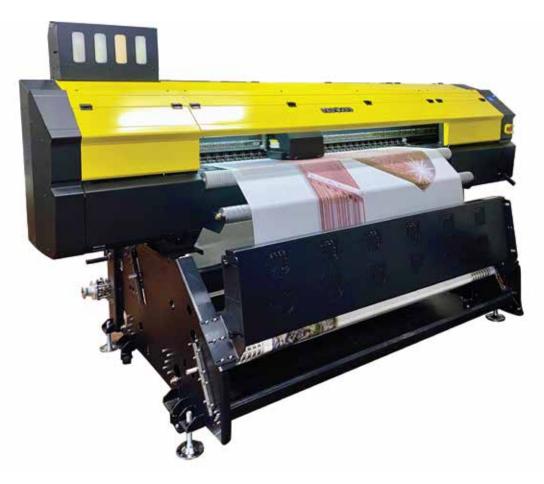

## HIGH PERFORMANCE SOLUTIONS

- 225 m<sup>2</sup>/h printing speed
- 320 cm maximum printing width
- Outstanding price/performance ratio for its epson i3200 heads
- n.4 printheads
- Very precise printing, perfectly clear output
- **Robust Structure**

- Pneumatic shafts are used for paper feeding & take-up, which can support 500 meters of paper
- Aluminium guide roller with very rigid structure to prevent paper folding

- Independent pump for each print head.
- Independent cleaning pump for wiper & flashing stage

- Continuous pinch roller design to prevent uneven paper
- Patented paper suction system with diagonal channels

Special design patented2 stage ink feeding system