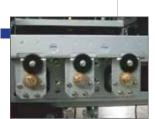

- Pneumatic shafts are used for paper feeding & take-up, which can support 500 meters of paper
- Aluminium guide roller with very rigid structure to prevent paper folding

- Independent pump for each print head.
- Independent cleaning pump for wiper & flashing stage