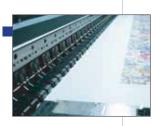

## **HIGH PERFORMANCE SOLUTIONS**

- 387 m²/h printing speed
- 320 cm maximum printing width
- Outstanding price/performance ratio for its epson i3200 heads
- · n.8 printheads
- · Very precise printing, perfectly clear output
- · Robust Structure

## **Printing Speed**

## **Printing Width**

- Minimum drop size 2 pl
- n.8 epson i3200 printhead
- n. 3200 nozzles per head, n. 25.600 nozzles in total

- Independent cleaning station for each head
- Flash station which prevents the nozzle clogging in non-used inks & allow the caps to be always clean.