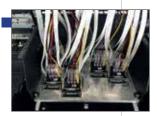

## **Printing Width**

- Minimum drop size 2 pl
- n.8 epson i3200 printhead
- n. 3200 nozzles per head, n. 25.600 nozzles in total

- Independent cleaning station for each head
- Flash station which prevents the nozzle clogging in non-used inks & allow the caps to be always clean.