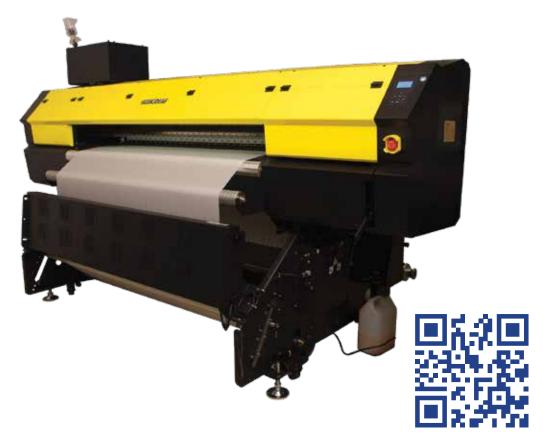

## **TECHNICAL PROPERTIES**

| Print Head             | n.8 i3200 on-demand Piezo / staggered                     | 回経回                        |  |
|------------------------|-----------------------------------------------------------|----------------------------|--|
| Maximum Print Width    | 3200mm                                                    | TOTAL SAN                  |  |
| Ink Type               | Sublimation Dispers Ink, Graphic pigment Ink              |                            |  |
| Number of Colors       | 4 colors, 8 colors (Optional)                             | SCAN FOR PACKING DETAILS   |  |
|                        | * 5 lt/color opened ink feeding system (filter systen     | ng system (filter system). |  |
| Ink Feeding System     | * 11 lt/color Jumbo ink system (filter, sub-tank, level & |                            |  |
|                        | errorsensor)(optional).                                   |                            |  |
| Media                  | Weight: up to 200 kg                                      |                            |  |
|                        | Lenght: 400 – 500 mm                                      |                            |  |
|                        | Roll Diameter: 300 mm                                     |                            |  |
| Printing Speeds        | 360 x 1200 - 1 pass 387 m²/h                              |                            |  |
|                        | 720 x 1200 - 2 pass 194 m²/h                              |                            |  |
|                        |                                                           |                            |  |
| RIP Software           | ErgoRIP (texprint) / Neostampa / Maintop / ONYX / Caldera |                            |  |
| Power Consumption      | 300 W or less (except drying unit)                        |                            |  |
| Net Dimensions (LxWxH) | 4950x1900x2250 mm                                         |                            |  |