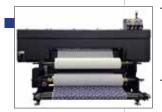

## **HIGH PERFORMANCE SOLUTIONS**

- 387 m²/h printing speed
- 320 cm maximum printing width
- Outstanding price/performance ratio for its epson i3200 heads
- · n.8 printheads
- · Very precise printing, perfectly clear output
- · Robust Structure