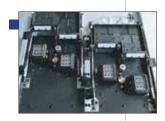

- Pneumatic shafts are used for paper feeding & take-up, which can support 500 meters of paper
- Aluminium guide roller with very rigid structure to prevent paper folding

- Independent pump for each print head.
- Independent cleaning pump for wiper & flashing stage

- Continuous pinch roller design to prevent uneven paper
- Patented paper suction system with diagonal channels

Special design patented2 stage ink feeding system