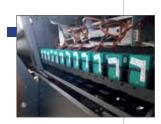

## **Printing Width**

- Minimum drop size 2 pl
- n.8 epson i3200 printhead
- n. 3200 nozzles per head, n. 25.600 nozzles in total

- Independent cleaning station for each head
- Flash station which prevents the nozzle clogging in non-used inks & allow the caps to be always clean.