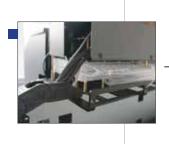

- Pneumatic shafts are used for paper feeding & take-up, which can support 500 meters of paper
- Aluminium guide roller with very rigid structure to prevent paper folding

- Independent pump for each print head.
- Independent cleaning pump for wiper & flashing stage

- Continuous pinch roller design to prevent uneven paper
- Patented paper suction system with diagonal channels

Special design patented
 2 stage ink feeding system