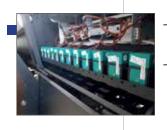

## **Printing Speed**

- Minimum drop size 2 pl

- n.8 epson i3200 printhead
- n. 3200 nozzles per head,
  n. 25.600 nozzles in total

- Independent cleaning station for each head
- Flash station which prevents the nozzle clogging in non-used inks & allow the caps to be always clean.

## **TECHNICAL PROPERTIES**

| Print Head             | n.8 i3200 on-demand Piezo / staggered                     | ■揺■                         |
|------------------------|-----------------------------------------------------------|-----------------------------|
| Maximum Print Width    | 1900mm                                                    |                             |
| Ink Type               | Sublimation Dispers Ink, Graphic pigment Ink              |                             |
| Number of Colors       | 4 colors, 8 colors (Optional)                             | SCAN FOR<br>PACKING DETAILS |
|                        | * 2.5 lt/color opened ink feeding system (filter system). |                             |
| Ink Feeding System     | * 11 lt/color Jumbo ink system (filter, sub-tank, level & |                             |
|                        | errorsensor)(optional).                                   |                             |
| Media                  | Weight: up to 75 kg                                       |                             |
|                        | Lenght: 2000 – 3000 mm                                    |                             |
|                        | Roll Diameter: 50 mm – 75 mm                              |                             |
| Printing Speeds        | 360 x 1200 – 1 pass 360 m²/h                              |                             |
|                        | 720 x 1200 – 2 pass 180 m²/h                              |                             |
|                        | ErgoRIP (texprint) / Neostampa / Maintop / ONYX / Caldera |                             |
| RIP Software           |                                                           |                             |
| Power Consumption      | 300 W or less (except drying unit)                        |                             |
| Net Dimensions (LxWxH) | 3490x1900x2500 mm                                         |                             |