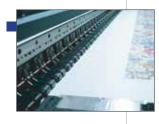

# **HIGH PERFORMANCE SOLUTIONS**

- 360 m²/h printing speed
- 190 cm maximum printing width
- Outstanding price/performance ratio for its epson i3200 heads
- n.8 printheads
- Very precise printing, perfectly clear output
- Robust Structure

## **Printing Speed**

- Minimum drop size 2 pl

- n.8 epson i3200 printhead
- n. 3200 nozzles per head,
  n. 25.600 nozzles in total

- Independent cleaning station for each head
- Flash station which prevents the nozzle clogging in non-used inks & allow the caps to be always clean.