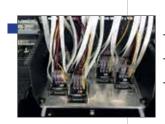

- Pneumatic shafts are used for paper feeding & take-up, which can support 500 meters of paper
- Aluminium guide roller with very rigid structure to prevent paper folding

- Independent pump for each print head.
- Independent cleaning pump for wiper & flashing stage

- Continuous pinch roller design to prevent uneven paper
- Patented paper suction system with diagonal channels

Special design patented
 2 stage ink feeding system