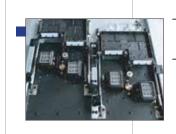

# **HIGH PERFORMANCE SOLUTIONS**

- 360 m²/h printing speed
- 190 cm maximum printing width
- Outstanding price/performance ratio for its epson i3200 heads
- n.8 printheads
- Very precise printing, perfectly clear output
- Robust Structure

## **TECHNICAL PROPERTIES**

| Print Head             | n.8 i3200 on-demand Piezo / staggered                     | ■揺■                         |
|------------------------|-----------------------------------------------------------|-----------------------------|
| Maximum Print Width    | 1900mm                                                    |                             |
| Ink Type               | Sublimation Dispers Ink, Graphic pigment Ink              |                             |
| Number of Colors       | 4 colors, 8 colors (Optional)                             | SCAN FOR<br>PACKING DETAILS |
|                        | * 2.5 lt/color opened ink feeding system (filter system). |                             |
| Ink Feeding System     | * 11 lt/color Jumbo ink system (filter, sub-tank, level & |                             |
|                        | errorsensor)(optional).                                   |                             |
| Media                  | Weight: up to 75 kg                                       |                             |
|                        | Lenght: 2000 – 3000 mm                                    |                             |
|                        | Roll Diameter: 50 mm – 75 mm                              |                             |
| Printing Speeds        | 360 x 1200 – 1 pass 360 m²/h                              |                             |
|                        | 720 x 1200 – 2 pass 180 m²/h                              |                             |
|                        | ErgoRIP (texprint) / Neostampa / Maintop / ONYX / Caldera |                             |
| RIP Software           |                                                           |                             |
| Power Consumption      | 300 W or less (except drying unit)                        |                             |
| Net Dimensions (LxWxH) | 3490x1900x2500 mm                                         |                             |