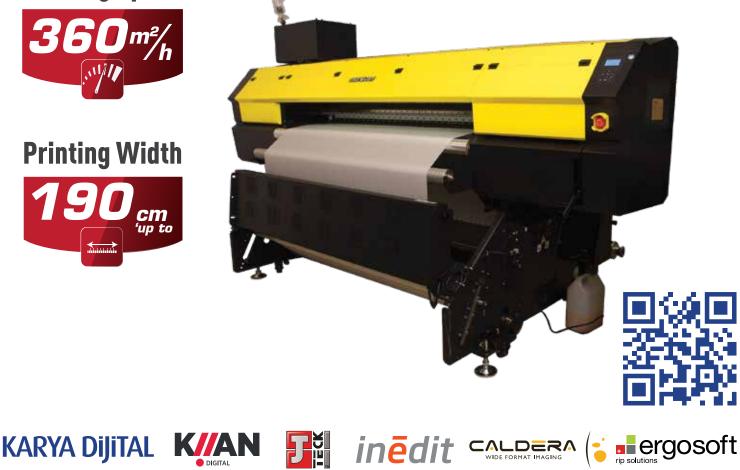

## **Printing Speed**

- Minimum drop size 2 pl

- n.8 epson i3200 printhead
- n. 3200 nozzles per head,
  n. 25.600 nozzles in total

- Independent cleaning station for each head
- Flash station which prevents the nozzle clogging in non-used inks & allow the caps to be always clean.

- Pneumatic shafts are used for paper feeding & take-up, which can support 500 meters of paper
- Aluminium guide roller with very rigid structure to prevent paper folding

- Independent pump for each print head.
- Independent cleaning pump for wiper & flashing stage