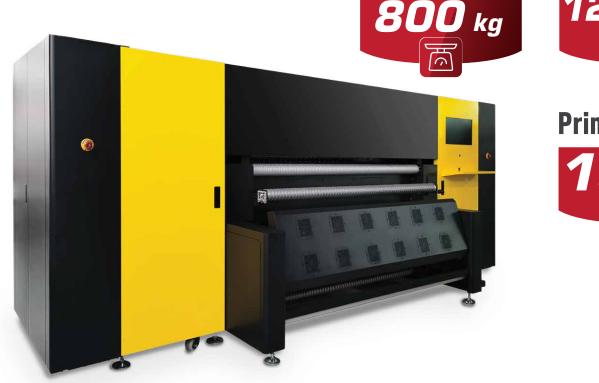

# **SUBLIMATION PAPER PRINTING**

- 1200 m<sup>2</sup>/h printing speed
- 190 cm maximum printing width
- **Outstanding price/performance ratio** for its epson i3200 heads
- 30 printheads
- Very precise printing, perfectly clear output
- **Robust Structure**

### **TECHNICAL PROPERTIES**

| Model                  | G30                                                                 | ■経回                         |
|------------------------|---------------------------------------------------------------------|-----------------------------|
| Print Head             | 30 * EPSON İ3200                                                    |                             |
| Maximum Print Width    | 1900mm                                                              |                             |
| Motor                  | Linear motor                                                        | SCAN FOR<br>PACKING DETAILS |
| Ink Type               | Dye Sublimation Ink, Graphic Pigment Ink                            |                             |
| Number of Colors       | 4 colors, 8 colors (Optional)                                       |                             |
|                        | 300 x 1200 – 1 pass 1200 sqm                                        |                             |
| Printing Speeds        | 360 x 1200 - 1 pass 1000 sqm                                        |                             |
|                        | 720 x 1200 - 2 pass 500 sqm                                         |                             |
| Maximum Media Load     | T7 Jumbo system: max. feeding 15,000m paper roll (30g)              |                             |
| RIP Software           | MainTop / ErgoRIP (texprint) / Neostampa / Maintop / ONYX / Caldera |                             |
| Power Supply           | Total power: 29.5 kW                                                |                             |
| Ink Tank               | Big Ink Supply system, 18.5L/tank                                   |                             |
| Operation system       | windows - 64 bit system                                             |                             |
| Net Dimensions (LxWxH) | 4550x3050x2150 mm                                                   |                             |