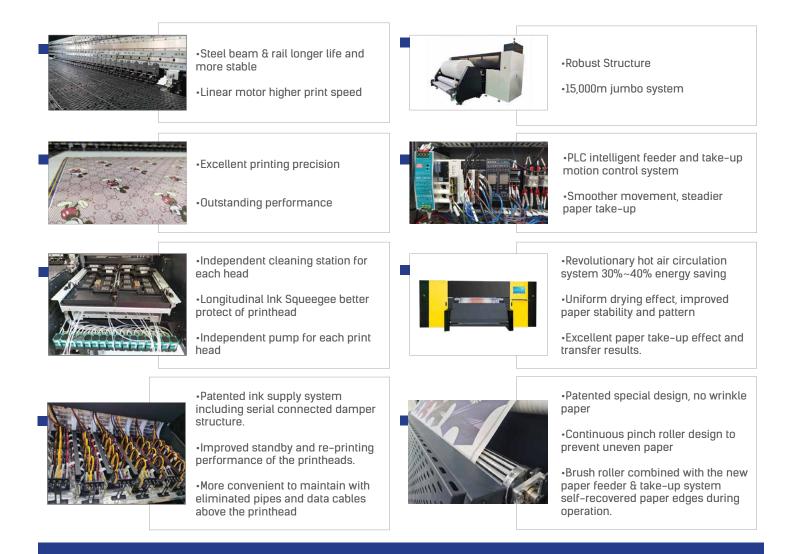

# **SUBLIMATION PAPER PRINTING**

- 1200 m<sup>2</sup>/h printing speed
- 190 cm maximum printing width
- **Outstanding price/performance ratio** for its epson i3200 heads
- 30 printheads
- Very precise printing, perfectly clear output
- **Robust Structure**

### **TECHNICAL PROPERTIES**

| Model                  | G30                                                                 | ■経回                         |
|------------------------|---------------------------------------------------------------------|-----------------------------|
| Print Head             | 30 * EPSON İ3200                                                    |                             |
| Maximum Print Width    | 1900mm                                                              |                             |
| Motor                  | Linear motor                                                        | SCAN FOR<br>PACKING DETAILS |
| Ink Type               | Dye Sublimation Ink, Graphic Pigment Ink                            |                             |
| Number of Colors       | 4 colors, 8 colors (Optional)                                       |                             |
|                        | 300 x 1200 – 1 pass 1200 sqm                                        |                             |
| Printing Speeds        | 360 x 1200 - 1 pass 1000 sqm                                        |                             |
|                        | 720 x 1200 - 2 pass 500 sqm                                         |                             |
| Maximum Media Load     | T7 Jumbo system: max. feeding 15,000m paper roll (30g)              |                             |
| RIP Software           | MainTop / ErgoRIP (texprint) / Neostampa / Maintop / ONYX / Caldera |                             |
| Power Supply           | Total power: 29.5 kW                                                |                             |
| Ink Tank               | Big Ink Supply system, 18.5L/tank                                   |                             |
| Operation system       | windows - 64 bit system                                             |                             |
| Net Dimensions (LxWxH) | 4550x3050x2150 mm                                                   |                             |